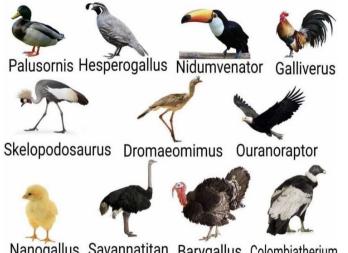

## Remember him?

This is him now. Feel old yet?

Paleontology CoprolitePosting: The ... TriassZucc Period William Gonss · 1 d · 🕄

Inspired by the "If extant animals were named by dinosaur paleontologists" meme

If living dinosaurs were named by dinosaur paleontologists

Nanogallus Savannatitan Barygallus Colombiatherium

• •

my cat with a \$20 toy: no thanks my cat with the mcdonald's straw i dropped on the floor: u are my vice. my **muse**. *my soutmate* 