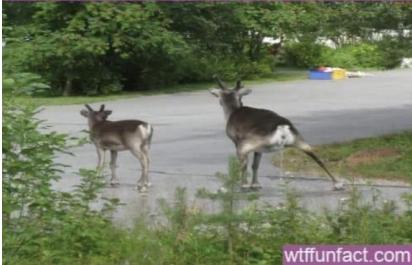

WTF fun fact #10467 There's an old Finnish measurement unit called a *poronkusema*, which translates to "reindeer's piss". It describes the distance a reindeer can travel without having to stop to pee which is roughly 7 - 7.5km.