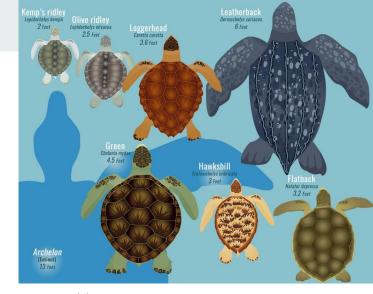

# **General Meeting**

Welcome Back!

1/11/2022

- They are the largest sea turtle species
- Classified as vulnerable because of egg collections and bycatch
  - Many subpopulations are critically endangered
- One of the deepest diving marine animals, diving to depths as great at 4,200ft