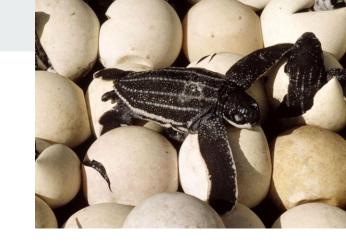

# **General Meeting**

Welcome Back!

1/11/2022

- They are the largest sea turtle species
- Classified as vulnerable because of egg collections and bycatch
  - Many subpopulations are critically endangered
- One of the deepest diving marine animals, diving to depths as great at 4,200ft