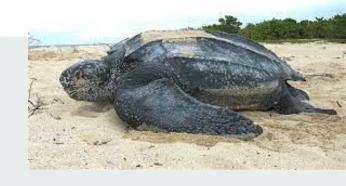

# **General Meeting**

Welcome Back!

1/11/2022

- They are the largest sea turtle species
- Classified as vulnerable because of egg collections and bycatch
  - Many subpopulations are critically endangered
- One of the deepest diving marine animals, diving to depths as great at 4,200ft