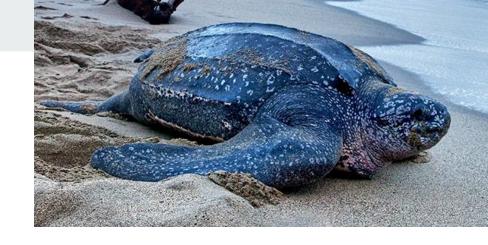

# **General Meeting**

Welcome Back!

1/11/2022

- They are the largest sea turtle species
- Classified as vulnerable because of egg collections and bycatch
  - Many subpopulations are critically endangered
- One of the deepest diving marine animals, diving to depths as great at 4,200ft